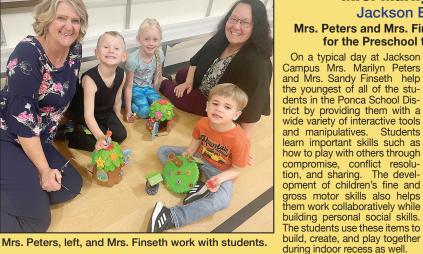

### **PCEF 2024 Teacher Endowment Grant Recipients**

Mrs. Peters, left, and Mrs. Finseth work with students.

for the Preschool through 2nd Grade students at Jackson School. On a typical day at Jackson Mrs. Peters has been em-Campus Mrs. Marilyn Peters ployed in the Ponca School and Mrs. Sandy Finseth help District since October 2017. the youngest of all of the stu-While at Jackson she served dents in the Ponca School Disas a "one on one" paraeducator for the first two years. Durtrict by providing them with a wide variety of interactive tools

Mrs. Marilyn Peters & Mrs. Sandy Finseth

**Jackson Elementary School Paraeducators** 

Mrs. Peters and Mrs. Finseth have worked for seven years as paraeducators

ing the last five years she has worked with Mrs. Todd in the kindergarten classroom. Mrs. Peters shared: "It has been exciting to see students be creative with the items that the PCEF has provided for us.

Thank you!" Mrs. Finseth graduated from Ponca High School in 1977. She is now in her seventh year as a paraeducator at Jackson School

THE PCEF proudly congratulates... Mrs. Peters and Mrs. Finseth

learn important skills such as

how to play with others through

opment of children's fine and

gross motor skills also helps

them work collaboratively while

building personal social skills.

The students use these items to